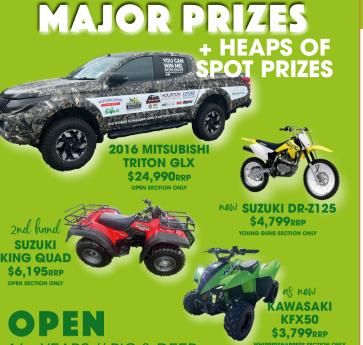

### COMPETITION **RULES OF ENTRY**

- 1. Entries close at 11:59pm Thursday 29th May and weigh in will be on Sunday 1st June from 11am and close at 2pm.
- 2. Only paid up and entered competitors are eligible for prizes.
- 3. Hunting starts at first light on Friday 30th May. Animals to be taken during hours allocated for hunting ONLY.
- 4. Animals must be weighed in by the competitor and to be on display until the end of prizegiving then taken away afterwards.
- 5. Pigs must be over 30kg, NO milky udders or any mauled animals will be accepted.
- 6. Maximum two animals per entry in open section (eq two pigs, two deer, or pig and deer).
- 7. Maximum two animals per entry in young gun section (eq two pigs, two goats, or pig and goat).
- 8. Animals to have stomach and offal removed.
- 9. Animals of equal weight, in the event of a tie will be 1st animal weighed in as the winner.
- 10. NO domestic or frozen animals will be accepted.
- 11. ALL participants enter at their own risk. The event organisers and all their sponsors shall not be responsible or liable for any injuries or misadventure that may occur during this competition.
- 12. ALL entrants MUST be present to collect spot prizes (excluding vehicle).
- 13. The event/competition does not give any competitor any rights to hunt on private or managed land. You MUST have permission to hunt the land the animal came from.
- 14. NO BYO food or drink on Woodbourne Tavern premises.
- 15. Major spot prize of Mitsubishi Triton Winner MUST be over 16 years, signwriting MUST stay on vehicle for a minimum of 6 months, winner does not have to be present at prizegiving to claim the prize.
- 16. Major spot prizes of motorcycles MUST be present at prizegiving to claim the prize.